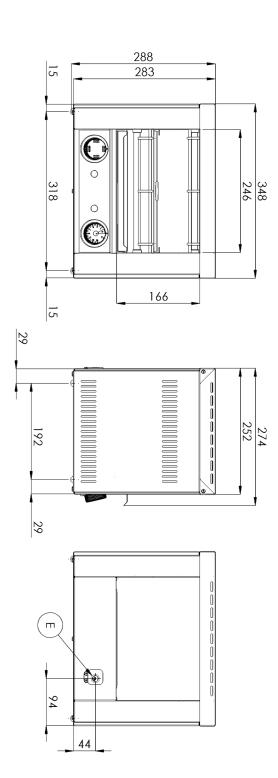

288

Standard equipment for device

2x tongs, grid

Net Height [mm]

### Technical drawing

REDFOX®

Table top